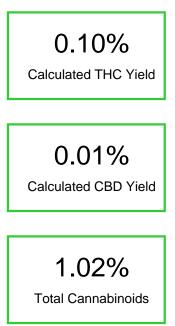

#### Cannabinoid Profile by HPLC

| Cannabinoid                                       | % wt  | mg/unit |
|---------------------------------------------------|-------|---------|
| CBD                                               | 0.005 | 0.138   |
| Delta-8-THC                                       | 0.91  | 25.12   |
| THC                                               | 0.1   | 2.76    |
| Total Cannabinoids                                | 1.02  | 28.0    |
| Calculated THC Yield                              | 0.10  | 2.76    |
| Calculated CBD Yield                              | 0.01  | 0.14    |
| Calculated Maximum THC Yield = THC + 0.877 * THCA |       |         |
| Calculated Maximum CBD Yield = CBD + 0.877 * CBDA |       |         |