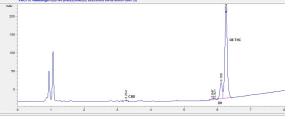

## Chromatogram

#### Cannabinoid Profile by HPLC

| Cannabinoid                                       | % wt  | mg/unit |
|---------------------------------------------------|-------|---------|
| CBD                                               | 0.005 | 0.138   |
| Delta-8-THC                                       | 0.91  | 25.12   |
| THC                                               | 0.1   | 2.76    |
| Total Cannabinoids                                | 1.02  | 28.0    |
| Calculated THC Yield                              | 0.10  | 2.76    |
| Calculated CBD Yield                              | 0.01  | 0.14    |
| Calculated Maximum THC Yield = THC + 0.877 * THCA |       |         |
| Calculated Maximum CBD Yield = CBD + 0.877 * CBDA |       |         |