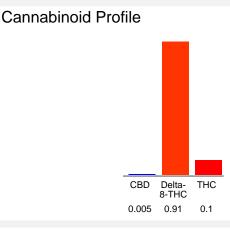

#### Cannabinoid Profile by HPLC

| Cannabinoid                                       | % wt  | mg/unit |
|---------------------------------------------------|-------|---------|
| CBD                                               | 0.005 | 0.138   |
| Delta-8-THC                                       | 0.91  | 25.12   |
| THC                                               | 0.1   | 2.76    |
| Total Cannabinoids                                | 1.02  | 28.0    |
| Calculated THC Yield                              | 0.10  | 2.76    |
| Calculated CBD Yield                              | 0.01  | 0.14    |
| Calculated Maximum THC Yield = THC + 0.877 * THCA |       |         |
| Calculated Maximum CBD Yield = CBD + 0.877 * CBDA |       |         |